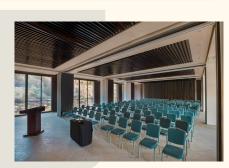

#### **MEETINGS & EVENTS**

- Spacious meeting room with removable walls equipped with the latest technology Capacity: Cocktail 400 pax / Reception 380 pax / Theater 300 pax / classroom 140 pax / diner 180 pax / u-shaped 120 pax / boardroom 90 pax
- Day light room facing the Lake with a large pre function
- Special events : product launches, team buildings, incentives, seminars,...